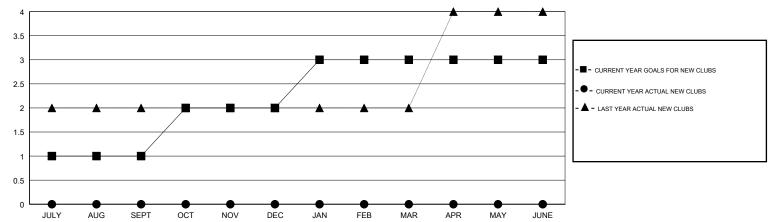

#### GOALS AND ACTUAL NEW CLUBS CUMULATIVE

# LOCATION SINGAPORE

**GMT CA** 

|               | Club          | s         |               | Members               |                           |                         |                                              |  |
|---------------|---------------|-----------|---------------|-----------------------|---------------------------|-------------------------|----------------------------------------------|--|
|               | RESULTS FOR   | 2018-2019 |               | RESULTS FOR 2018-2019 |                           |                         |                                              |  |
| QUARTER       | NEW CLUB GOAL | NEW CLUBS | DROPPED CLUBS | QUARTER               | MEMBER GROWTH NET<br>GOAL | MEMBER GROWTH<br>ACTUAL | DROPPED MEMBERS ACTUAL (including transfers) |  |
| JULY/AUG/SEPT | 1             | 0         | 0             | JULY/AUG/SEPT         | 65                        | 64                      | 34                                           |  |
| OCT/NOV/DEC   | 1             | 0         | 0             | OCT/NOV/DEC           | 65                        | 0                       | 0                                            |  |
| JAN/FEB/MAR   | 1             | 0         | 0             | JAN/FEB/MAR           | 65                        | 0                       | 0                                            |  |
| APR/MAY/JUNE  | 0             | 0         | 0             | APR/MAY/JUNE          | 15                        | 0                       | 0                                            |  |