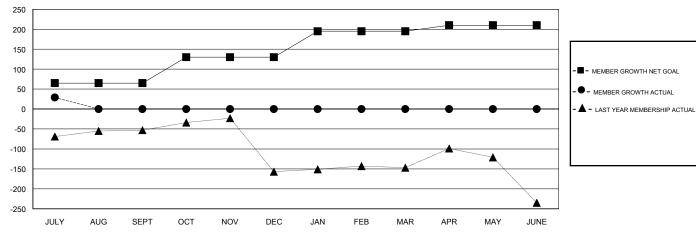

### GOALS AND ACTUAL MEMBERS CUMULATIVE

| DROPPED CLUBS: 0 |    | 18 CLUBS OF 89 ADDED 1 OR MORE<br>NEW MEMBERS | GENDER DISTRIBUTION  MALE 1,323 (57.40%)  FEMALE 982 (42.60%) |           |     |
|------------------|----|-----------------------------------------------|---------------------------------------------------------------|-----------|-----|
| DROPPED MEMBERS  |    |                                               | Women Percentage Fiscal Year Goal: 40%                        |           |     |
| DECEASED         | 1  | CLICK HERE FOR CUMULATIVE                     | TOTAL FAMILY UNIT MEMBERS                                     |           | 273 |
| CLUB CANCELLED   | 0  | MEMBERSHIP DATA                               | EANULY MEMBERS DAY                                            | VINC HALF | 147 |
| OTHER 33         |    |                                               | FAMILY MEMBERS PAYING HALF DUES                               |           | 177 |
| TOTAL            | 34 |                                               |                                                               |           |     |

# LOCATION SINGAPORE

**GMT CA** 

|               | Club          | s         |               | Members               |                           |                         |                                              |  |
|---------------|---------------|-----------|---------------|-----------------------|---------------------------|-------------------------|----------------------------------------------|--|
|               | RESULTS FOR   | 2018-2019 |               | RESULTS FOR 2018-2019 |                           |                         |                                              |  |
| QUARTER       | NEW CLUB GOAL | NEW CLUBS | DROPPED CLUBS | QUARTER               | MEMBER GROWTH NET<br>GOAL | MEMBER GROWTH<br>ACTUAL | DROPPED MEMBERS ACTUAL (including transfers) |  |
| JULY/AUG/SEPT | 1             | 0         | 0             | JULY/AUG/SEPT         | 65                        | 64                      | 34                                           |  |
| OCT/NOV/DEC   | 1             | 0         | 0             | OCT/NOV/DEC           | 65                        | 0                       | 0                                            |  |
| JAN/FEB/MAR   | 1             | 0         | 0             | JAN/FEB/MAR           | 65                        | 0                       | 0                                            |  |
| APR/MAY/JUNE  | 0             | 0         | 0             | APR/MAY/JUNE          | 15                        | 0                       | 0                                            |  |